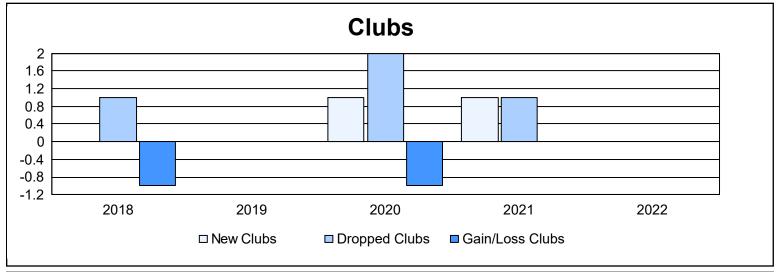

District 5 NE As of June 2022 Cumulative

| Year      | New<br>Clubs | Dropped<br>Clubs | Gain/<br>Loss<br>Clubs | New<br>Members | Charter<br>Members | Reinstate<br>Members | Transfer<br>Members | Total<br>Member<br>Added | Total<br>Members<br>Dropped | Gain/<br>Loss<br>Members |
|-----------|--------------|------------------|------------------------|----------------|--------------------|----------------------|---------------------|--------------------------|-----------------------------|--------------------------|
| 2017-2018 | 0            | 1                | -1                     | 93             | 0                  | 4                    | 6                   | 103                      | 170                         | -67                      |
| 2018-2019 | 0            | 0                | 0                      | 75             | 0                  | 1                    | 7                   | 83                       | 118                         | -35                      |
| 2019-2020 | 1            | 2                | -1                     | 76             | 35                 | 7                    | 8                   | 126                      | 146                         | -20                      |
| 2020-2021 | 1            | 1                | 0                      | 65             | 32                 | 6                    | 7                   | 110                      | 145                         | -35                      |
| 2021-2022 | 0            | 0                | 0                      | 123            | 0                  | 3                    | 7                   | 133                      | 126                         | 7                        |
| Average   | 0            | 1                | 0                      | 86             | 13                 | 4                    | 7                   | 111                      | 141                         | -30                      |